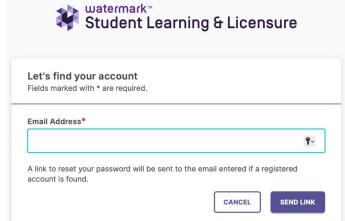

4. SLL will display this box so enter your email again.

- 5. Login to your email and check for a password reset link. You will get to create a new password. If you lose it, you will need to click Forget Password.
- 6. Most of the emails come within 10 minutes. If they don't, please try again to make sure you didn't type something wrong. Please email <a href="mailto:Deborah.ringham@minotstateu.edu">Deborah.ringham@minotstateu.edu</a> if you DON'T get an email.