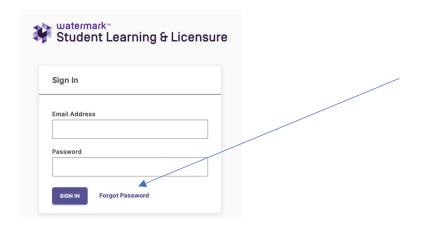

- 1. If you received a link from Watermark, you may use that to get into SLL and the activities.
- 2. If not, go to <u>sll.watermarkinsights.com</u> or the Clinical Experiences website: https://www.minotstateu.edu/teu/clinical\_experiences.shtml
- 3. At the login screen enter the email that we have for you and then click Forget Password.