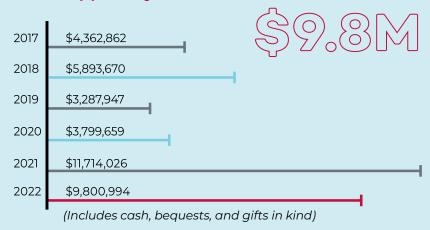

## **Total Support By All Donors**

## President's Club Members

**Donor Gift Designation** 

Athletics: \$490,872

Facilities: \$1,499,282

Academic Programs: \$2,716,398

Scholarships: \$4,601,521

Unrestricted: \$492,923

The \$9.8 million in total donor gifts were distributed among five University priorities.

# .\$9,800,994