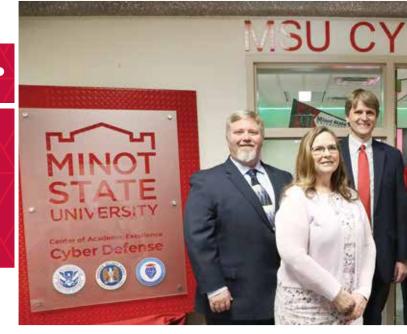

The past year has been transformative as we have proceeded with a number of initiatives to effectively position the campus and our students for years ahead. Many of the successes and achievements during the year are directly due to the generosity and support from many of you reading these pages. These accomplishments and highlights have included finalization of a significant renovation to MSU's Summer Theatre Amphitheater, recognition by the National Security Agency and Department of Homeland Security as a National Center of Academic Excellence in Cyber Defense for MSU's Management Information Systems program, installation of new field turf at Herb Parker Stadium for MSU's football and soccer programs, renovation underway in Hartnett Hall that will completely transform one of MSU's largest academic buildings, initiation of a new Hometown Pride Scholarship program for regional ND high school graduates, long-term extension of a major partnership with Trinity Health supporting MSU's Nursing program, and completion of a highly successful accreditation visit by the Higher Learning Commission.