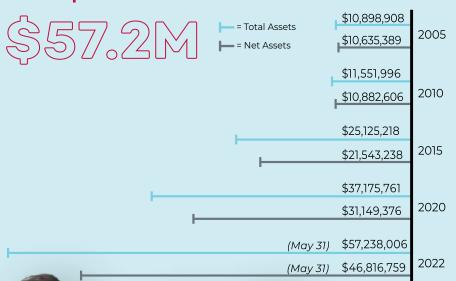

of Minot State University and our students. •

THANK YOU and as always, GO BEAVERS!

# DONOR IMPACT.

## **Total Support By All Donors**



## President's Club Members



**Donor Gift Designation** 

Athletics: \$490,872

Facilities: \$1,499,282

Academic Programs: \$2,716,398

Scholarships: \$4,601,521

Unrestricted: \$492,923

The \$9.8 million in total donor gifts were distributed among five University priorities.

**Growth of Endowed Funds Supporting Scholarships** 

and Programs

In fiscal year 2022, endowed funds provided \$1.7 million in support of Minot State, with 74% of the funds supporting student scholarships and academic programs.



2017 2018 2019 2020 2021 2022

Endowed funds continued positive growth, reaching a



# .\$9,800,994

# **Development Foundation Total Assets**



## **Annual Excellence Donations**

Our Annual Excellence Appeal is critical to the support of the University



|   |   | \$297,510 | 2017 |
|---|---|-----------|------|
|   | ' | \$376,735 | 2018 |
| _ |   | \$401,391 | 2019 |
|   |   | \$544,741 | 2020 |
|   |   | \$325,700 | 2021 |
|   |   | \$488,040 | 2022 |
|   |   |           |      |

# Faculty and Staff Giving

63%

of all faculty and staff support MSU financially

| ziany |  | 39% | 2017 |
|-------|--|-----|------|
|       |  | 50% | 2018 |
|       |  | 57% | 2019 |
| Ċ.    |  | 55% | 2020 |
| ٺ     |  | 61% | 2021 |
|       |  | 63% | 2022 |
|       |  |     |      |

# Stablishing a SCHOLARSHIP



#### **CREATING A NAMED SCHOLARSHIP**

through the Minot State University Development Foundation assists students and leaves a le