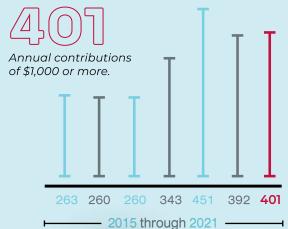

MSU's fundraising efforts also reached new heights in the past year, with a number of new milestones achieved. These results are helping MSU fulfill our educational promises in so many ways. The MSU Foundation asset base is now approaching \$60 million, a five-fold increase in just over a decade. Three dozen new endowed scholarships were established this past year, bringing to 432 the total number of these important tools helping maintain educational affordability for students. In April, you helped MSU shatter the one-day annual Giving Day record with nearly \$400,000 raised. We also achieved a record in faculty/staff giving with 63% of our employees participating — this percentage has more than doubled since 2015.

#### PRESIDENT'S CLUB

Since 2008, Minot State
University has recognized its
most generous annual donors
by welcoming them into the
President's Club. Membership
in the President's Club is open
to all donors making annual
contributions totaling \$1,000
or more to any area of campus.