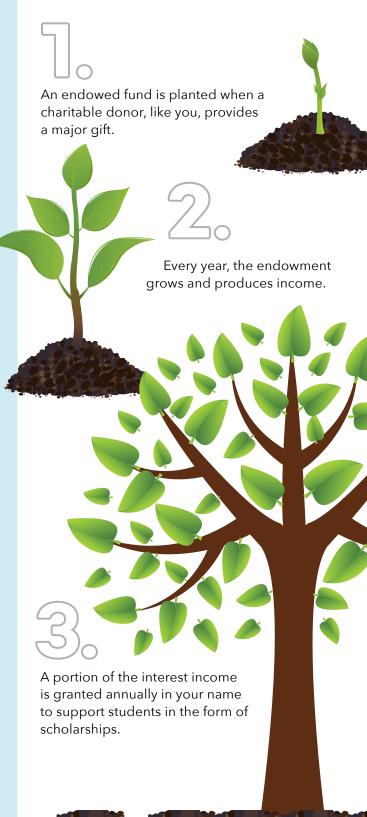

#### **ENDOWED SCHOLARSHIPS**

Endowed scholarship funds are designed to be permanent and perpetual and can be created with gifts totaling a minimum amount of \$10,000 contributed in full at the outset or with an initial commitment that is added to over time until the endowment level of \$10,000 is reached. The principal of the fund is invested to produce income, and an annual award is made to a student(s). The principal remains untouched so the endowment can last into perpetuity.

#### **ANNUAL SCHOLARSHIPS**

Annual scholarships can be established with an outright gift of any amount. Unlike an endowed scholarship, an annual scholarship is not a permanent fund and is awarded only as long as you (or others) choose to contribute to the fund.